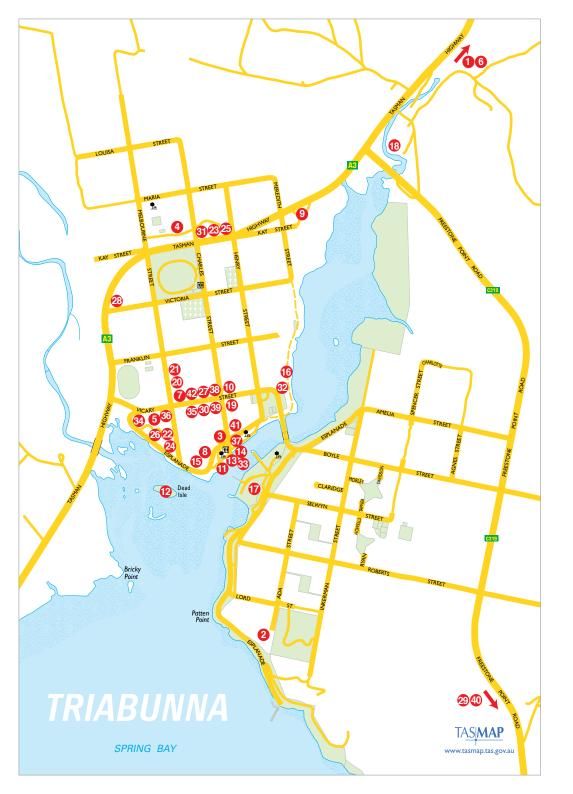

Find out more on eastcoasttasmania.com.au

TRIABUNNA TOWN MAP east coast tasmania .com.au

TOWN MAP

#### **Accommodation**

| 1 | Gum Leaves Bush Holidays         | 6244 8147 |
|---|----------------------------------|-----------|
| 2 | Island Eden                      | 6257 4013 |
| 3 | Spring Bay Hotel                 | 6257 3115 |
| 4 | Tandara Motor Inn                | 6257 3333 |
| 5 | Triabunna Cabin and Caravan Park | 6257 3575 |
| 6 | Windsong Bed & Breakfast         | 6257 7583 |

#### **Dining**

| 7  | Gallery Art Spaces               | 6257 3311    |
|----|----------------------------------|--------------|
| 3  | Spring Bay Hotel                 | 6257 3115    |
| 8  | The Fish Van                     | 0407 552 847 |
| 9  | Triabunna Roadhouse              | 0481 163 191 |
| 10 | Triahunna Takeaway & Coffee Shon | 6257 3344    |

#### **Attractions, Activities & Adventures**

| 11 | Beach and Boat (Boat Charter)    | 0417 539 656 |
|----|----------------------------------|--------------|
| 12 | Dead Island                      | -            |
| 13 | East Coast Cruises               | 6257 1300    |
| 14 | Maria Island Ferry and Eco Tours | 0419 746 668 |
| 15 | Maritime Discovery Centre        | 6257 1028    |
| 16 | Pelican Walk                     | -            |
| 17 | Spring Bay Boat Club             | 0418 135 623 |
| 18 | Spring Bay Coastal Farm Tours    | 6257 4116    |
| 15 | Spring Bay Studio and Gallery    | 6257 1028    |
| 19 | Sufis for Christmas and Craft    | 6257 3212    |
| 20 | The Village                      | 6257 7583    |
|    |                                  |              |

#### **Amenities & Services**

| 21 | Barry Barnett Automotive Repairs    | 6257 3604    |
|----|-------------------------------------|--------------|
| 22 | Bendigo Bank                        | 6256 4777    |
| 23 | BP 24 hour Self Serve Fuel          | 6257 3305    |
| 24 | Community Health Centre             | 6257 3356    |
| 25 | East Coast Bodyworks                | 6257 3110    |
| 26 | Glamorgan Spring Bay Council Office | 6256 4777    |
| 27 | Service Tasmania                    | 1300 135 513 |
| 28 | Spring Bay Medical Centre           | 6256 4747    |
| 29 | Spring Bay Mill                     | 0400 429 436 |
| 30 | Spring Bay Pharmacy                 | 6257 3237    |
| 31 | Taylor Made Storage Solutions       | 6257 3305    |
| 32 | Triabunna Fire Station              | 0407 547 992 |
| 33 | Triabunna Marina & Wharf            | 6256 4777    |
| 34 | Triabunna Police Station            | 6257 4099    |
| 35 | Triabunna Post Office & Gift Shop   | 6257 3141    |
| 36 | Triabunna Service Station           | 6257 3525    |
| 37 | Visitor Information Centre          | 6256 4772    |
|    |                                     |              |

### Shopping & Retail

| 38 | East Coast Hardware          | 6257 311 |
|----|------------------------------|----------|
| 7  | Gallery Art Spaces           | 6257 331 |
| 39 | IGA Supermarket & Newsagency | 6257 322 |
| 40 | Spring Bay Mussels           | 6257 361 |
| 41 | Triabunna Gourmet Meats      | 6257 402 |
| 42 | Wahkona Hair & Gel Nails     | 6257 405 |